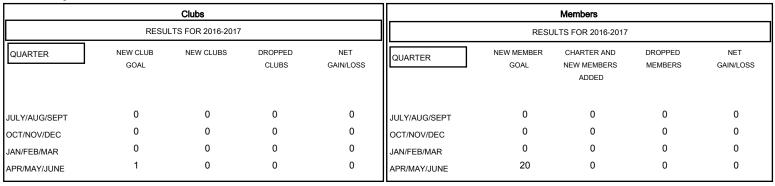

## GOALS AND ACTUAL NEW CLUBS CUMULATIVE

| DROPPED CLUBS: 0  DROPPED MEMBERS                                               | 0 CLUBS OF 0 ADDED 1 OR MORE NEW MEMBERS | GENDER DISTRIBUTION  MALE 0 (100.00%)  FEMALE 0 (100.00%) |     |
|---------------------------------------------------------------------------------|------------------------------------------|-----------------------------------------------------------|-----|
| DECEASED         0           CLUB CANCELLED         0           OTHER         0 | CLICK HERE FOR HEALTH ASSESSMENT DATA    | FAMILY UNIT MEMBERS HEAD OF HOUSEHOLD                     | 0 0 |
| TOTAL 0                                                                         |                                          | NON-HEAD OF HOUSEHOLD                                     | U   |