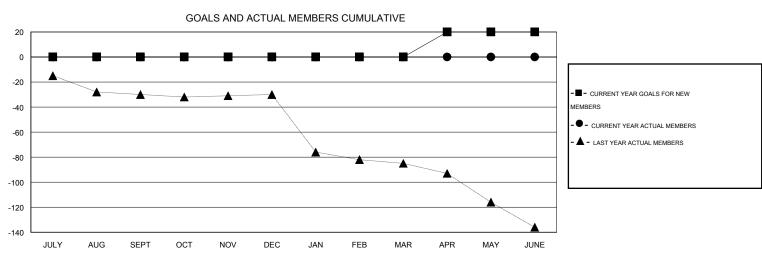

## GOALS AND ACTUAL NEW CLUBS CUMULATIVE

| DROPPED CLUBS: 0  DROPPED MEMBERS                                               | 0 CLUBS OF 0 ADDED 1 OR MORE NEW MEMBERS | GENDER DISTRIBUTION  MALE 0 (100.00%)  FEMALE 0 (100.00%) |     |
|---------------------------------------------------------------------------------|------------------------------------------|-----------------------------------------------------------|-----|
| DECEASED         0           CLUB CANCELLED         0           OTHER         0 | CLICK HERE FOR HEALTH ASSESSMENT DATA    | FAMILY UNIT MEMBERS HEAD OF HOUSEHOLD                     | 0 0 |
| TOTAL 0                                                                         |                                          | NON-HEAD OF HOUSEHOLD                                     | U   |